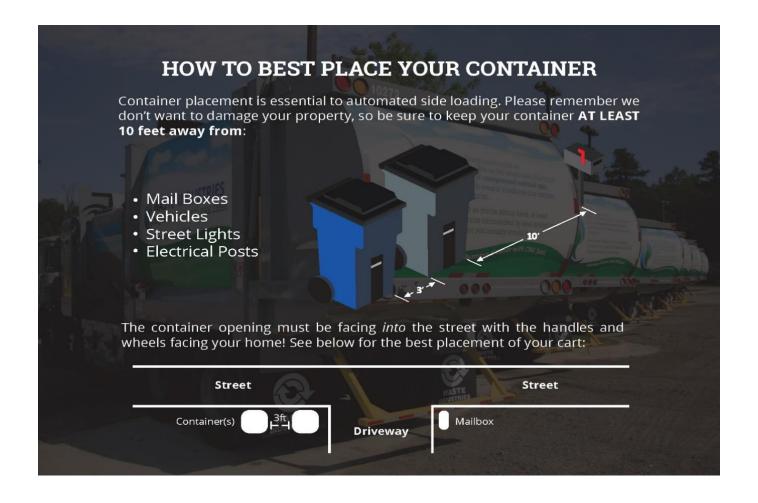

## Town of Atlantic Beach Residential Trash Collection

- All Trash bins are to be placed on the edge of your property by Sunday night.
- Trash bins are placed so that the handles are facing your property not the street.
- Trash bins are collected by a mechanical arm, not manually retrieved.
- Only items IN the trash bin will be collected.
- Trash bins are to be placed at the edge of your property, but not on the public sidewalks.

- Trash Collection is Sunday night/ Monday morning, including Mondays that fall on a holiday. Should there be an interruption to this schedule, Town Hall will notify its residents.
- Trash bins need to be retrieved Monday by noon.
- There are no curbside pick-ups for debris, yard waste, or household items.
- Only trash bins issued by GCL Industries (previously Waste Industries) are collected.